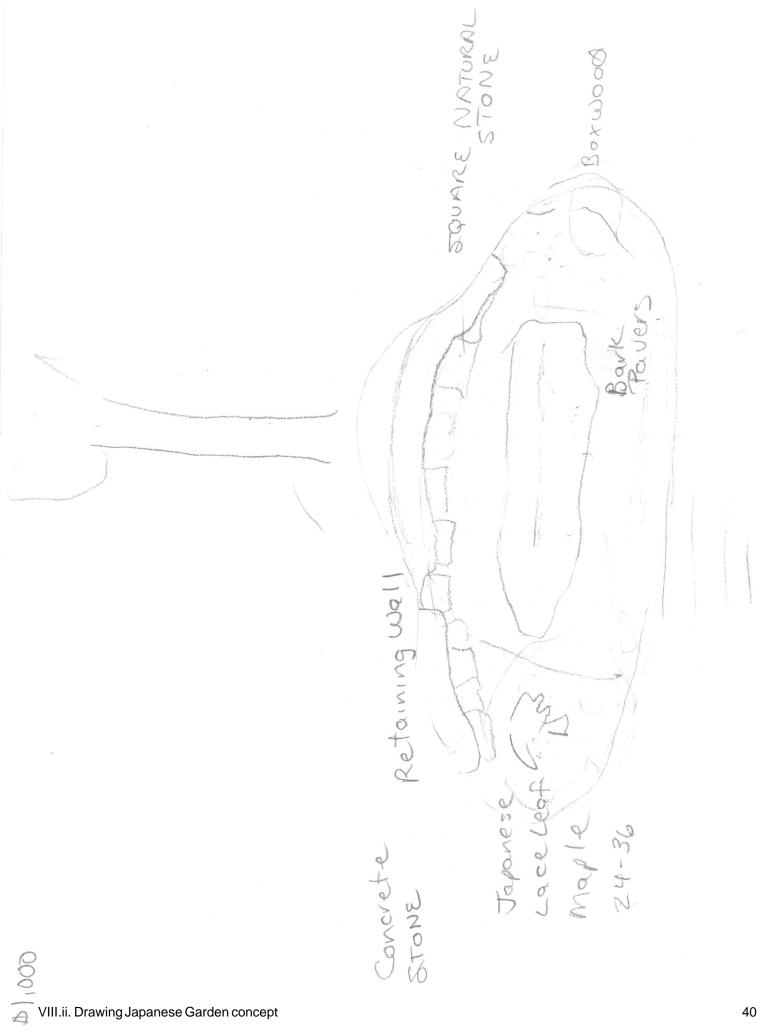

#### ii. Japanese Garden Discussion

Attachment: VIII.ii. Drawing Japanese Garden

Maija Yasui has requested a small Japanese Garden will installed around the Legacy Stone in the Library Gardens. The project will funded by the Yasui family and donations from the community, which will be organized by Maija Yasui. The Gardens Committee, formed by the Library Foundation during the recent upgrade to the Gardens, is willing to oversee the project and assist in making sure the design fits in with the rest of the Gardens.

- Oval shape around the stone
- Bark or stone installed on the ground
- Small Japanese maple and perhaps another small bush

Page 3

Stone bench installed behind the Legacy Stone