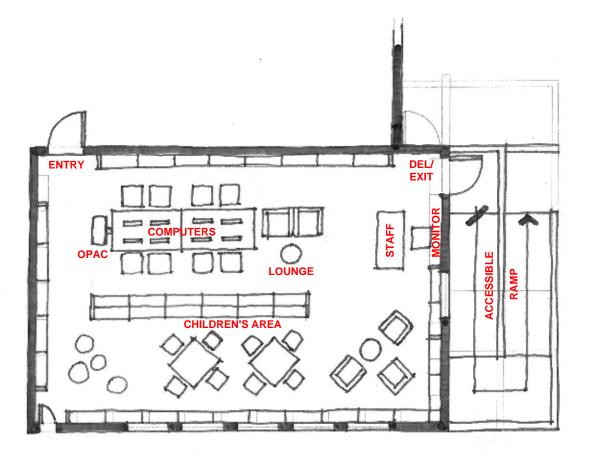

#### i. Branch library update and discussion (ACTION)

Fox

Attachments:

VI.i.a. Cascade Locks design proposals

VI.i.b. Parkdale design proposals

VI.i.c. FFA proposal for original services

Assistant Director Arwen Ungar and I met with Brenda Katz and Troy Ainsworth from FFA Architecture and Interiors. This is the same firm who did the remodel and expansion of the Hood River Library in 2003.

We discovered the project is a two phase process. The project was last visited in February 2015 and has reached half way through Phase I. Four drawings for each location have been created and the library staff and Board in 2014 selected Plan A for Parkdale and Plan B for Cascade Locks.