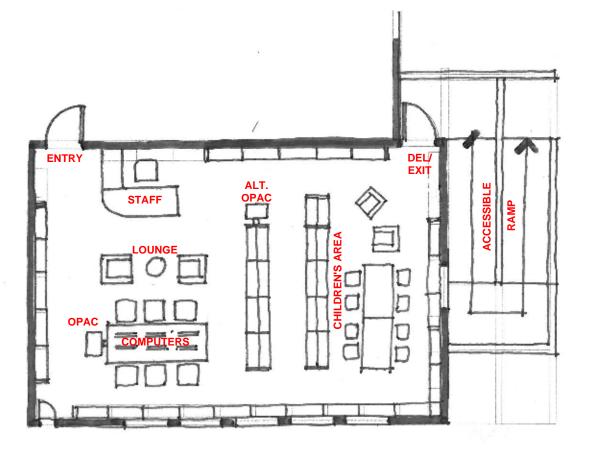

#### i. Branch library update and discussion (ACTION)

Fox

Attachments:

VI.i.a. Cascade Locks design proposals

VI.i.b. Parkdale design proposals

VI.i.c. FFA proposal for original services

Assistant Director Arwen Ungar and I met with Brenda Katz and Troy Ainsworth from FFA Architecture and Interiors. This is the same firm who did the remodel and expansion of the Hood River Library in 2003.

We discovered the project is a two phase process. The project was last visited in February 2015 and has reached half way through Phase I. Four drawings for each location have been created and the library staff and Board in 2014 selected Plan A for Parkdale and Plan B for Cascade Locks.

Ungar and I discussed how we would like to proceed and shared our ideas with staff and we all decided we'd like to take a new path.

It is our recommendation we withdraw the Parkdale branch from the planning process. We'd like to do a minor remodel but can do the leg work ourselves. Our maintenance worker Michael Love-Peterson is a contractor and is willing to give us a quote for painting.

We propose the following in Parkdale:

- Retain the current shelving connected to the walls at the Parkdale Branch Library.
- Repaint the walls.
- Install new carpet.
- Purchase moveable shelving to replace the middle stationary bookcase.
- Move the staff desk near the emergency exit as originally planned. This change was requested by staff in case they needed to exit quickly for safety reasons.
- Purchase new furniture: table and chairs for public computers, flip table and chairs for adult area, staff desk, table and chairs for the children's section.
- Signage in front of the building.