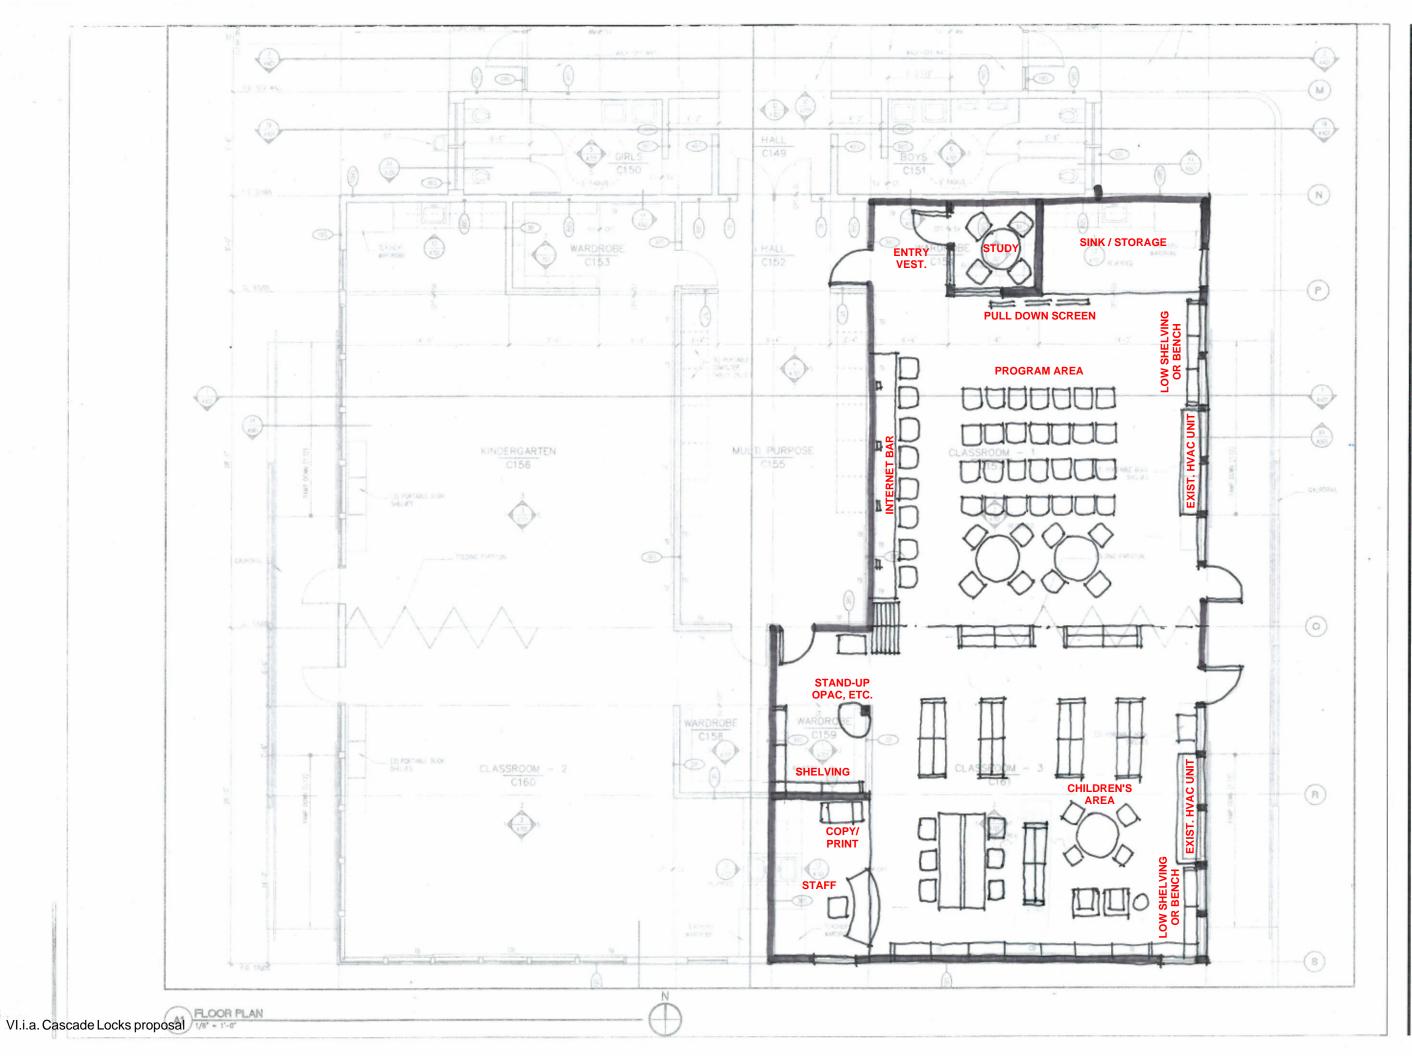

#### i. Branch library update and discussion (ACTION)

Fox

Attachments:

VI.i.a. Cascade Locks design proposals

VI.i.b. Parkdale design proposals

VI.i.c. FFA proposal for original services

Assistant Director Arwen Ungar and I met with Brenda Katz and Troy Ainsworth from FFA Architecture and Interiors. This is the same firm who did the remodel and expansion of the Hood River Library in 2003.

We discovered the project is a two phase process. The project was last visited in February 2015 and has reached half way through Phase I. Four drawings for each location have been created and the library staff and Board in 2014 selected Plan A for Parkdale and Plan B for Cascade Locks.

FFA Architecture and Interiors provided a revised quote for the Cascade Locks Branch for Phase I.

- FFA fee \$3,320.
- Architectural Cost Consultant fee \$1,572.
- Total cost to complete Phase I for Cascade Locks Branch \$4,892.

Phase II for Cascade Locks Branch will include a final design, construction documents (drawings and specifications) as well as construction administration (which includes answering contractors questions, reviewing submittals and construction observation at designated intervals).

If the Board approves, I will set up another meeting with Superintendent Dan Goldman to confirm they still approve of the District moving into the space. After the meeting with Goldman, I'd like to proceed with completing Phase I. I seek approval from the Board to spend up to \$5,500 from the Capital Equipment Reserve fund to finish Phase I with FFA Architecture and Interiors.