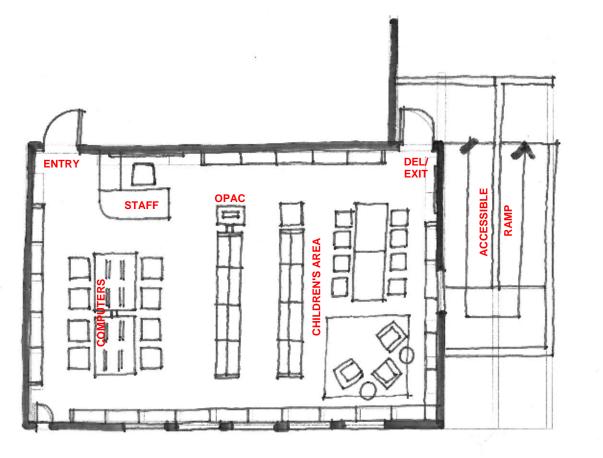

#### i. Branch library update and discussion (ACTION)

Fox

Attachments:

VI.i.a. Cascade Locks design proposals

VI.i.b. Parkdale design proposals

VI.i.c. FFA proposal for original services

Assistant Director Arwen Ungar and I met with Brenda Katz and Troy Ainsworth from FFA Architecture and Interiors. This is the same firm who did the remodel and expansion of the Hood River Library in 2003.

We discovered the project is a two phase process. The project was last visited in February 2015 and has reached half way through Phase I. Four drawings for each location have been created and the library staff and Board in 2014 selected Plan A for Parkdale and Plan B for Cascade Locks.