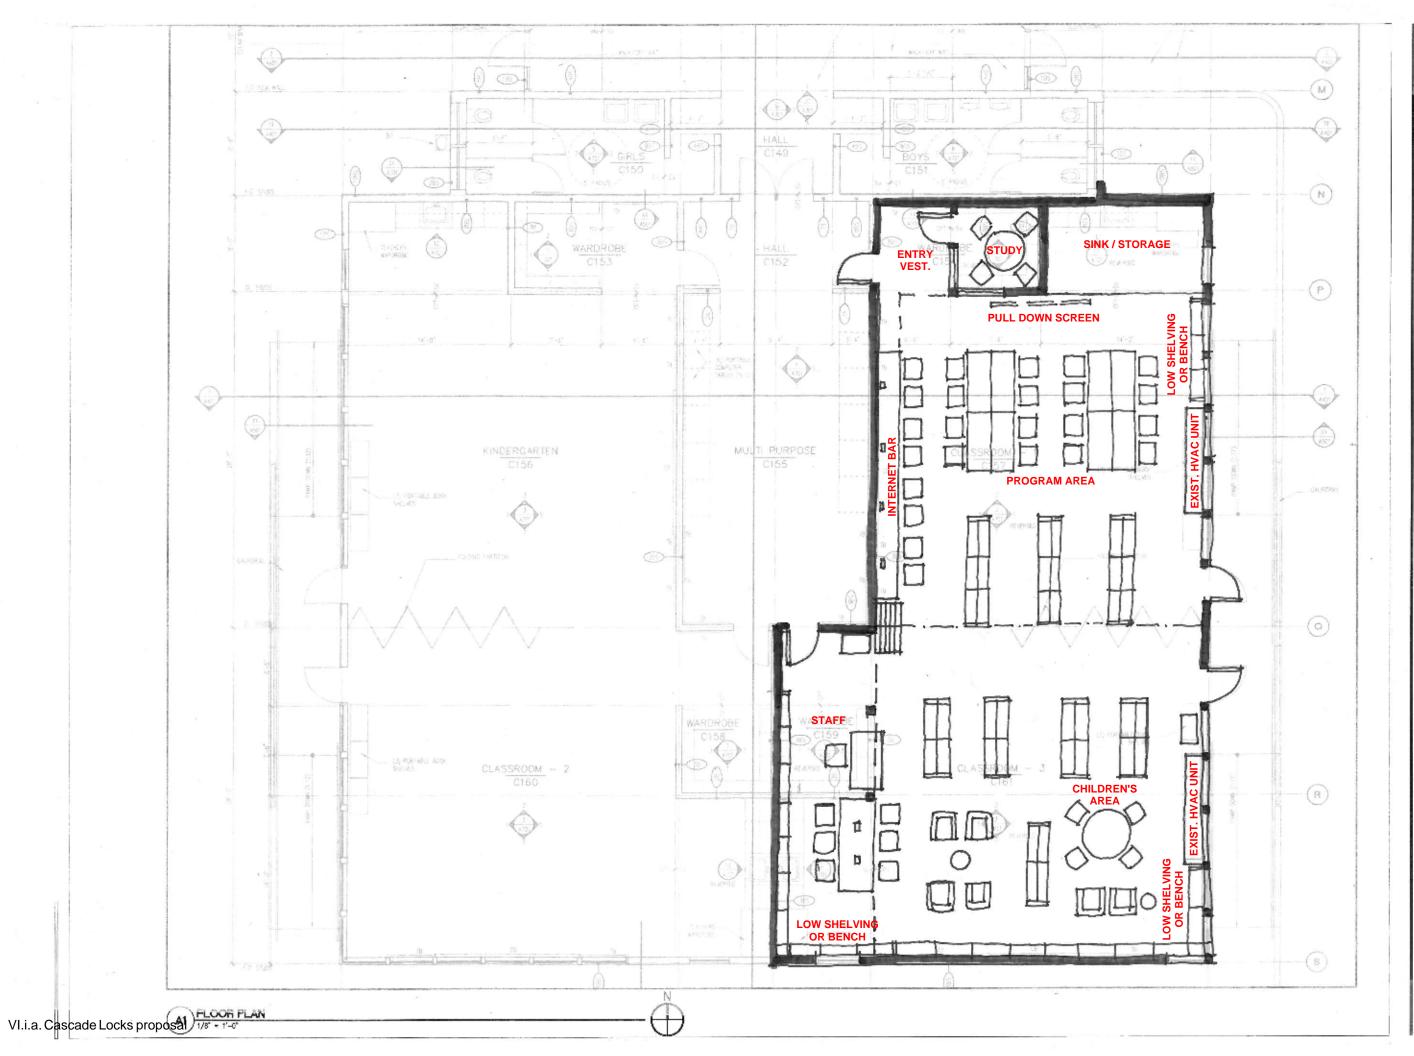

#### i. Branch library update and discussion (ACTION)

Fox

Attachments:

VI.i.a. Cascade Locks design proposals

VI.i.b. Parkdale design proposals

VI.i.c. FFA proposal for original services

Assistant Director Arwen Ungar and I met with Brenda Katz and Troy Ainsworth from FFA Architecture and Interiors. This is the same firm who did the remodel and expansion of the Hood River Library in 2003.

We discovered the project is a two phase process. The project was last visited in February 2015 and has reached half way through Phase I. Four drawings for each location have been created and the library staff and Board in 2014 selected Plan A for Parkdale and Plan B for Cascade Locks.

FFA Architecture and Interiors provided a revised quote for the Cascade Locks Branch for Phase I.

- FFA fee \$3,320.
- Architectural Cost Consultant fee \$1,572.
- Total cost to complete Phase I for Cascade Locks Branch \$4,892.

Phase II for Cascade Locks Branch will include a final design, construction documents (drawings and specifications) as well as construction administration (which includes answering contractors questions, reviewing submittals and construction observation at designated intervals).

If the Board approves, I will set up another meeting with Superintendent Dan Goldman to confirm they still approve of the District moving into the space. After the meeting with Goldman, I'd like to proceed with completing Phase I. I seek approval from the Board to spend up to \$5,500 from the Capital Equipment Reserve fund to finish Phase I with FFA Architecture and Interiors.