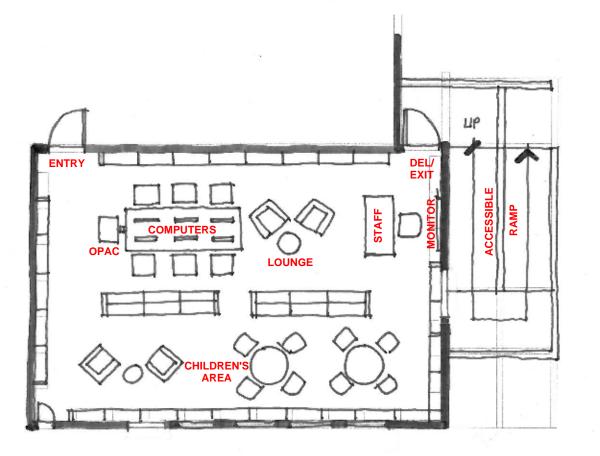

#### i. Branch library update and discussion (ACTION)

Fox

Attachments:

VI.i.a. Cascade Locks design proposals

VI.i.b. Parkdale design proposals

VI.i.c. FFA proposal for original services

Assistant Director Arwen Ungar and I met with Brenda Katz and Troy Ainsworth from FFA Architecture and Interiors. This is the same firm who did the remodel and expansion of the Hood River Library in 2003.

We discovered the project is a two phase process. The project was last visited in February 2015 and has reached half way through Phase I. Four drawings for each location have been created and the library staff and Board in 2014 selected Plan A for Parkdale and Plan B for Cascade Locks.