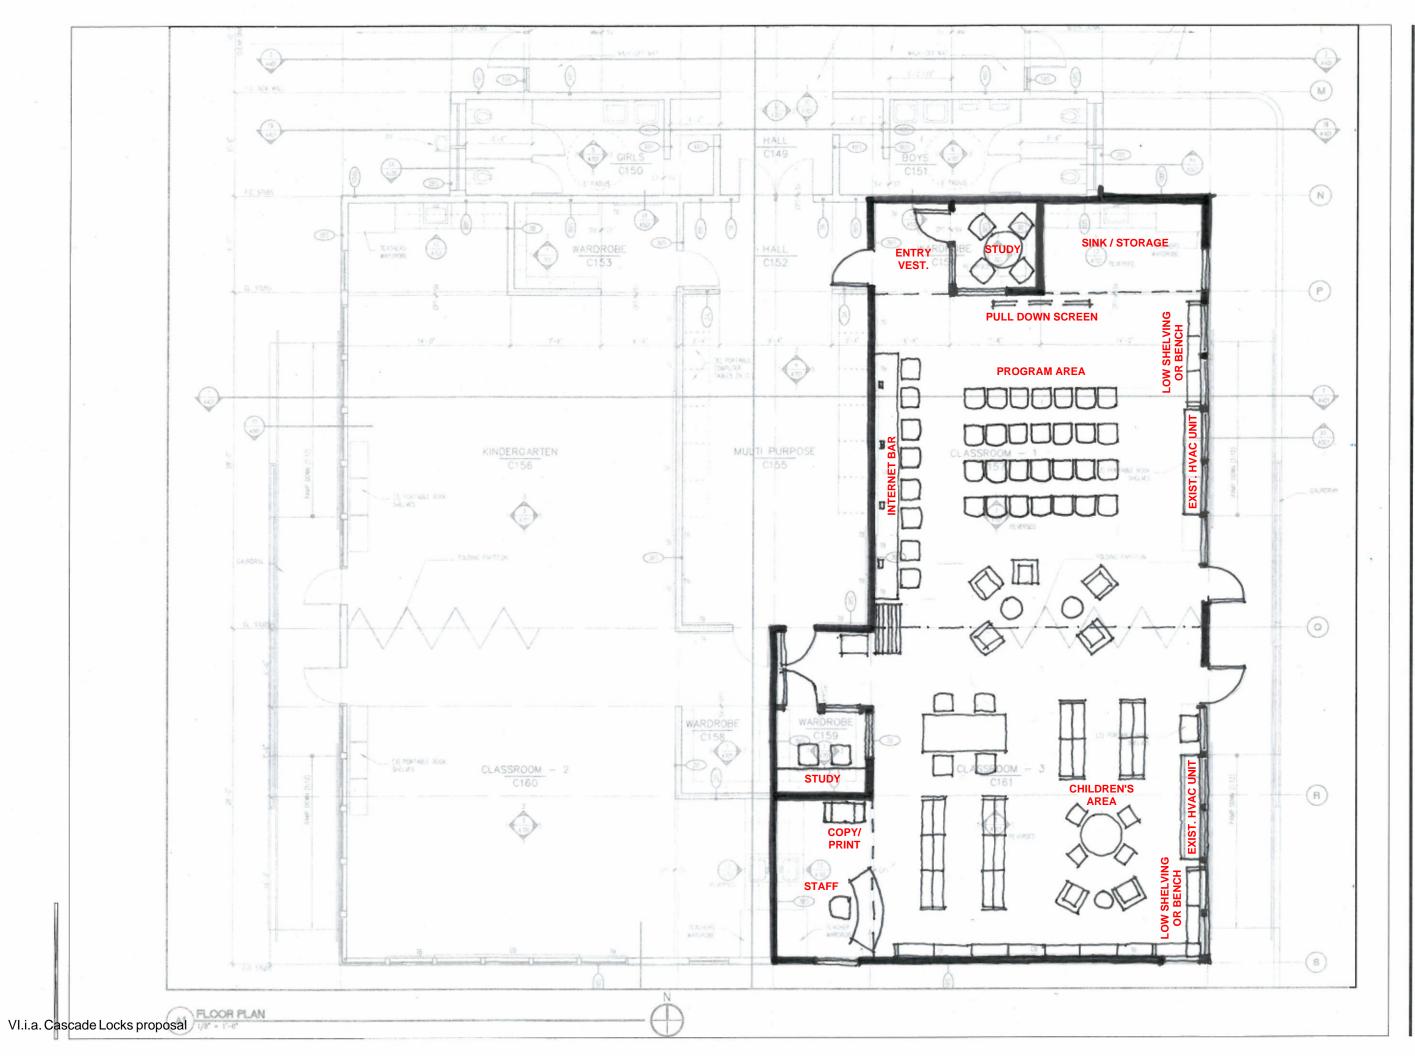

#### i. Branch library update and discussion (ACTION)

Fox

Attachments:

VI.i.a. Cascade Locks design proposals

VI.i.b. Parkdale design proposals

VI.i.c. FFA proposal for original services

Assistant Director Arwen Ungar and I met with Brenda Katz and Troy Ainsworth from FFA Architecture and Interiors. This is the same firm who did the remodel and expansion of the Hood River Library in 2003.

We discovered the project is a two phase process. The project was last visited in February 2015 and has reached half way through Phase I. Four drawings for each location have been created and the library staff and Board in 2014 selected Plan A for Parkdale and Plan B for Cascade Locks.

FFA Architecture and Interiors provided a revised quote for the Cascade Locks Branch for Phase I.

- FFA fee \$3,320.
- Architectural Cost Consultant fee \$1,572.
- Total cost to complete Phase I for Cascade Locks Branch \$4,892.

Phase II for Cascade Locks Branch will include a final design, construction documents (drawings and specifications) as well as construction administration (which includes answering contractors questions, reviewing submittals and construction observation at designated intervals).

If the Board approves, I will set up another meeting with Superintendent Dan Goldman to confirm they still approve of the District moving into the space. After the meeting with Goldman, I'd like to proceed with completing Phase I. I seek approval from the Board to spend up to \$5,500 from the Capital Equipment Reserve fund to finish Phase I with FFA Architecture and Interiors.